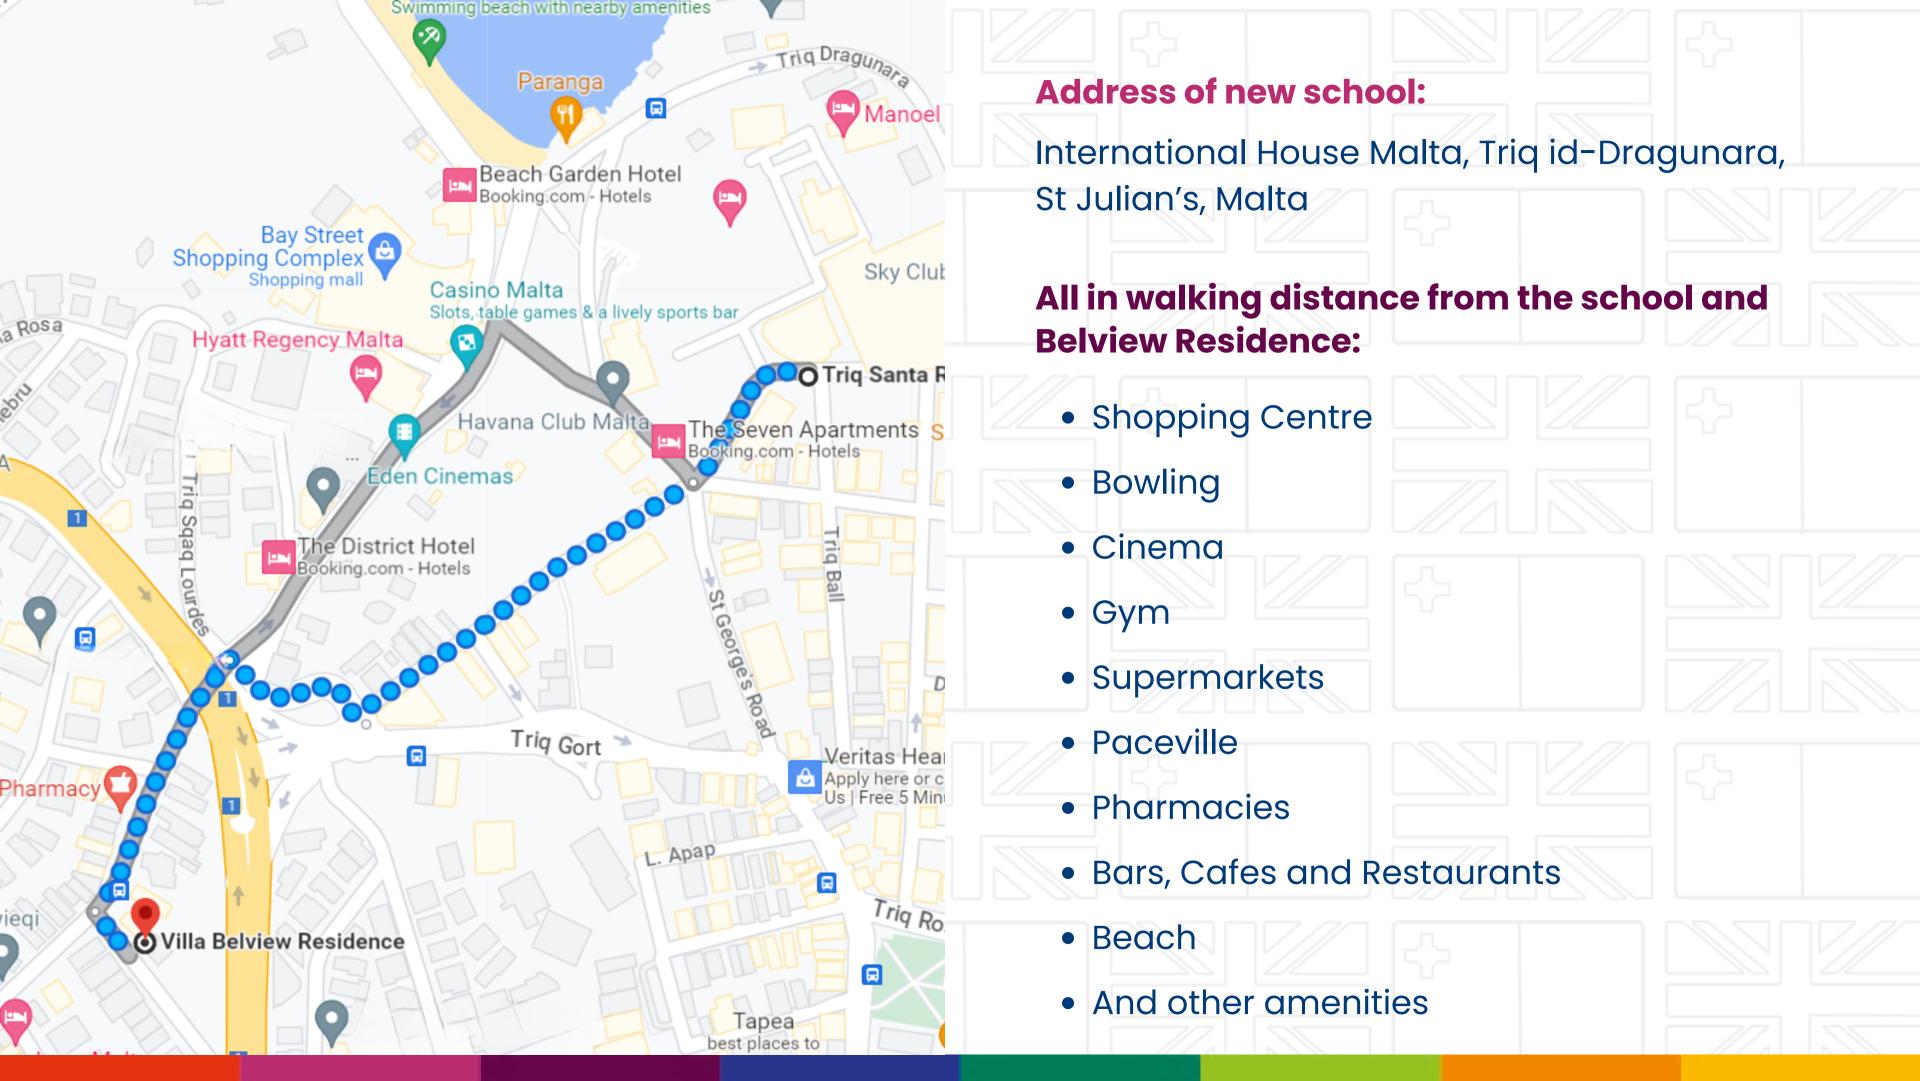

In **November 2023**, we moved to a larger premises in St Julian's!

- High-quality standards: One of over 160 IHWO affiliated schools in more than 50 countries.
- Accredited by ELT Council, EAQUALS and Bildungsurlaub.
- Experience: Established in 2001, we have over 20 years of experience in teaching English as a foreign language
- Teachers with internationally recognized teaching qualifications (CELTA or higher)
- Personalised approach: our teachers and academic staff will guide you in your learning
- No more than 14 students in a class
- Family atmosphere: everyone in the school knows you by name
- The school residence is under 5 minutes from the school on foot
- A central location and close to St. Julian's centre, beaches and the nightlife capital, Paceville, but in a quiet residential area

# ACCOMMODATION: BELVIEW RESIDENCE

- Self-Catering
- Fully air-conditioned
- Quad, Triple, Twin and Single rooms
- Located only 8 minutes walk away from the school and other amenities (Supermarket, beach, gym etc.)
- Fully equipped kitchen/dining room
- Lounge
- Free Wi Fi and TV
- Washing machine
- Bed linen provided
- 24 hours support service
- 50EUR refundable deposit first day at school