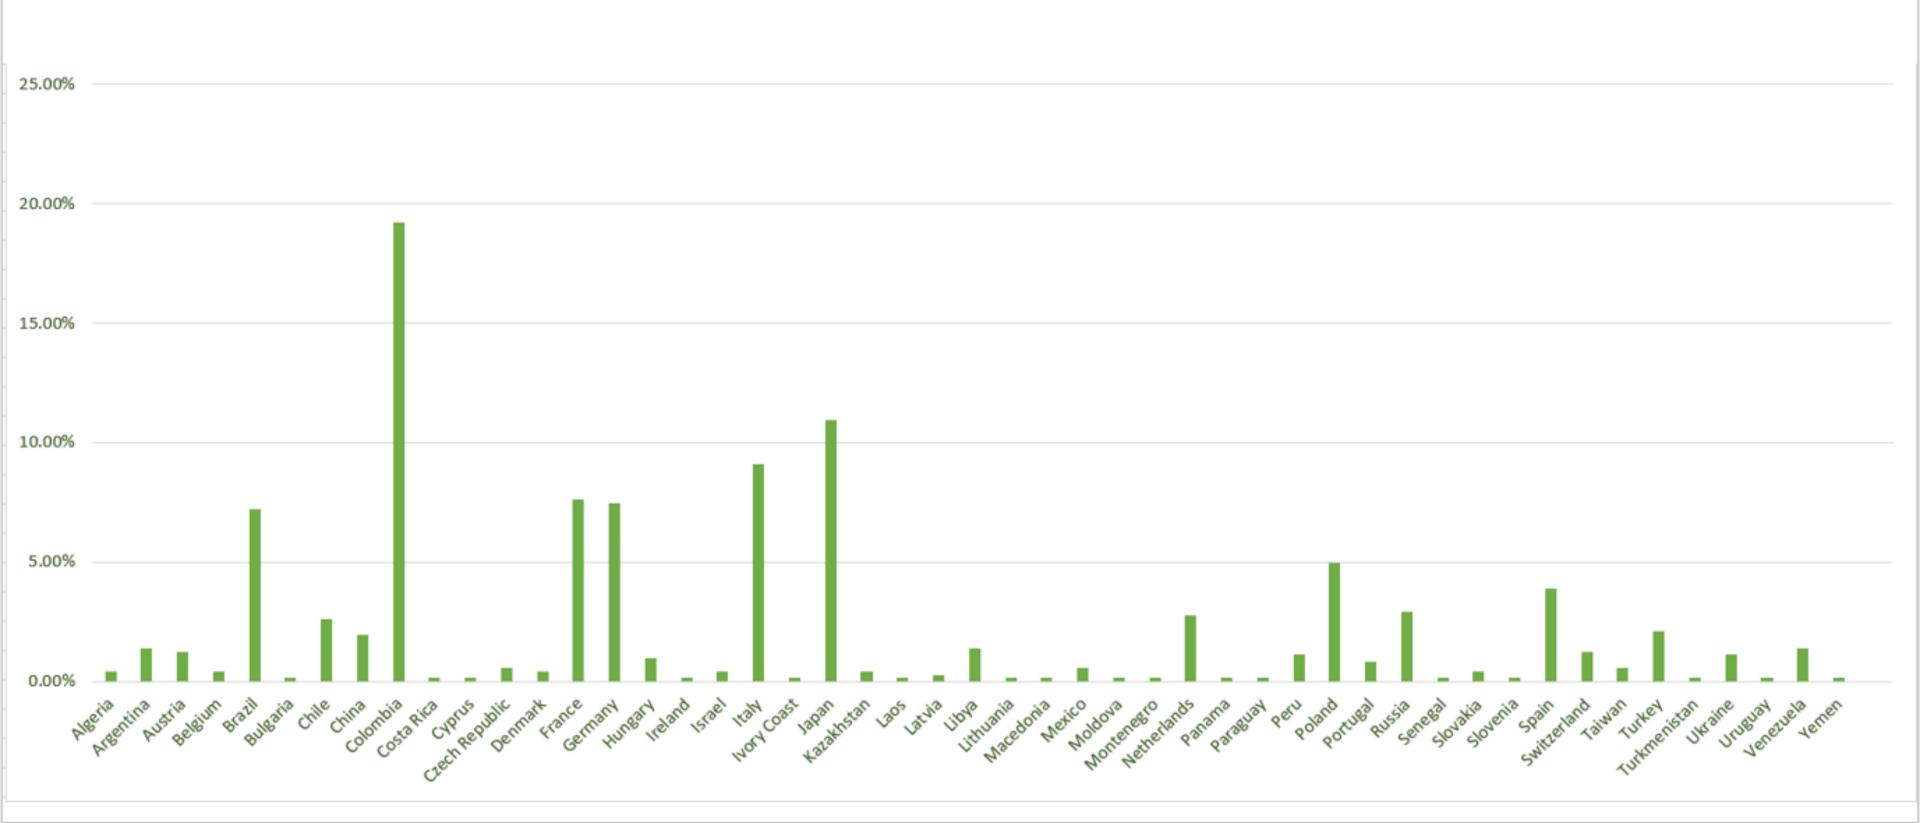

#### Top 3 Nationalities:

- Colombia 19.20%
- Japan 10.91%
- Italy 9.12%

# Nationality Mix 2022 49 Nationalities