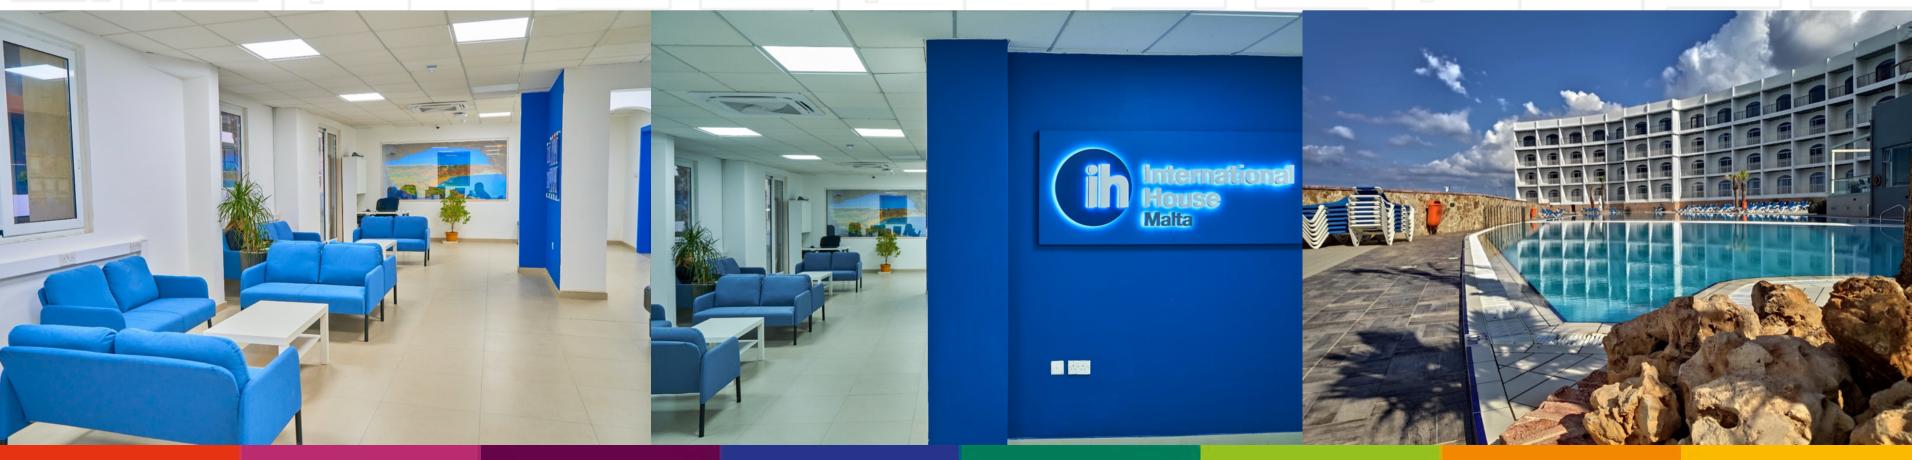

### ST JULIAN'S CENTRE - MAIN SCHOOL

- Age: 17+
- Open all-year round
- General English 10, 20 or 30 lessons per week
- Exam Preparation IELTS, Cambridge
- Family Programme
- One-to-One or Two-to-One lessons
- English for Specific Purposes
- Teacher Training

#### **Facilities**

- 14 classrooms with a max capacity of 14 students
- Book-lending facilities
- Student Lounge with study area
- Vending Machines
- Free Wi-Fi