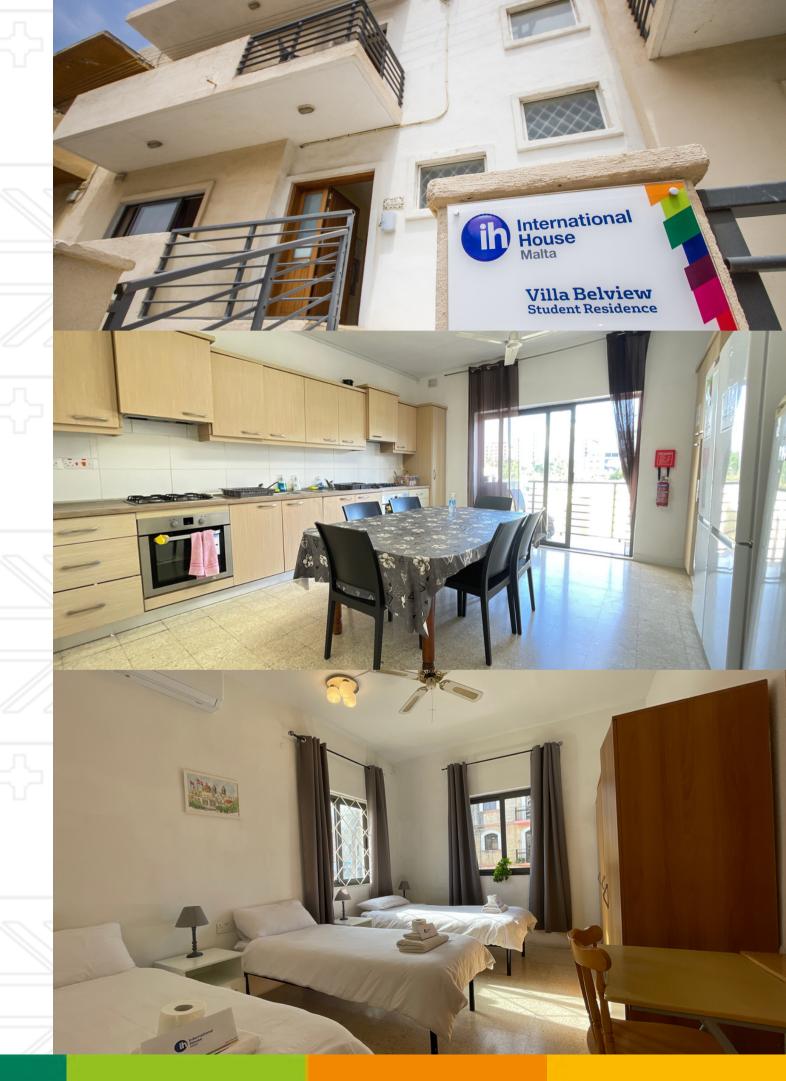

# ACCOMMODATION: BELVIEW RESIDENCE

- Self-Catering
- Fully air-conditioned
- Quad, Triple, Twin and Single rooms
- Located only 8 minutes walk away from the school and other amenities (Supermarket, beach, gym etc.)
- Fully equipped kitchen/dining room
- Lounge
- Free Wi Fi and TV
- Washing machine
- Bed linen provided
- 24 hours support service
- 50EUR refundable deposit first day at school